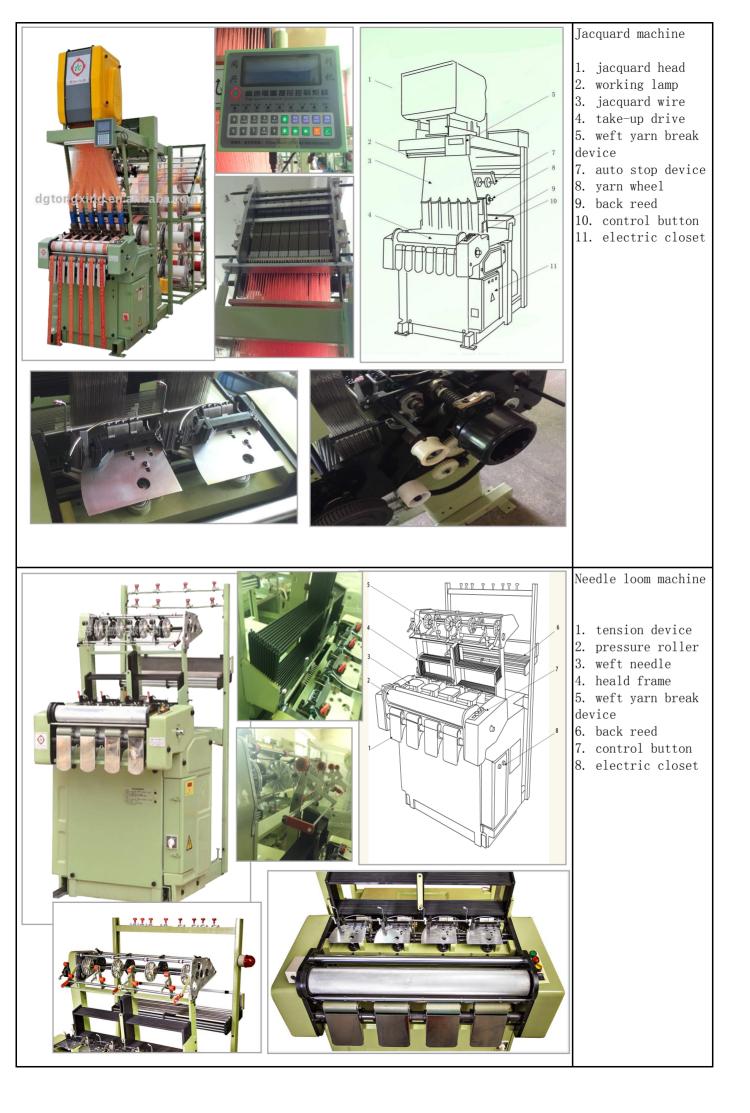

1. This jacquard weaving machine uses the lates computer-controlled jacquard head and double speed motor.

2. The jacquard machine adopts link-type rotation instead of the tranditional belt-type rotation to avoid missed stitch caused by loose or broken belt.

3. The weft feeding is conducted by belt. The feeding mechanism features steady speed, long life and low depreciation rate.

4. This jacquard loom adopts toothed belt transmission. It is able to work normally without misplacement when running at a high rotationg speed.

5. The jacquard machine is completely closed to prevent dirt from entering the internal part. So it only requires to be lubricated for a few times a year.

6. USB connection is available. The USB storage and service life are dozens of times more superior than that

7. Stable operation is guaranteed by high quality body parts and advanced electronic control system.

|                                                                                                                                                                                                                                                                                                                                                                                                                                                                                                                                                                                                                                                                                                                                                                                                                                                                                                                                                                                                                                                                                                                                                                                                                                                                                                                                                                                                                                                                                                                                                                                                                                                                                                                                                                                                                                                                                                                                                                                                                                                                                                                                | Product :              | High speed computer jacquard machine                                            |
|--------------------------------------------------------------------------------------------------------------------------------------------------------------------------------------------------------------------------------------------------------------------------------------------------------------------------------------------------------------------------------------------------------------------------------------------------------------------------------------------------------------------------------------------------------------------------------------------------------------------------------------------------------------------------------------------------------------------------------------------------------------------------------------------------------------------------------------------------------------------------------------------------------------------------------------------------------------------------------------------------------------------------------------------------------------------------------------------------------------------------------------------------------------------------------------------------------------------------------------------------------------------------------------------------------------------------------------------------------------------------------------------------------------------------------------------------------------------------------------------------------------------------------------------------------------------------------------------------------------------------------------------------------------------------------------------------------------------------------------------------------------------------------------------------------------------------------------------------------------------------------------------------------------------------------------------------------------------------------------------------------------------------------------------------------------------------------------------------------------------------------|------------------------|---------------------------------------------------------------------------------|
|                                                                                                                                                                                                                                                                                                                                                                                                                                                                                                                                                                                                                                                                                                                                                                                                                                                                                                                                                                                                                                                                                                                                                                                                                                                                                                                                                                                                                                                                                                                                                                                                                                                                                                                                                                                                                                                                                                                                                                                                                                                                                                                                | Mode:                  | TX6/55                                                                          |
| 時初 🙆 上公司                                                                                                                                                                                                                                                                                                                                                                                                                                                                                                                                                                                                                                                                                                                                                                                                                                                                                                                                                                                                                                                                                                                                                                                                                                                                                                                                                                                                                                                                                                                                                                                                                                                                                                                                                                                                                                                                                                                                                                                                                                                                                                                       | Belt quantity          | 6                                                                               |
|                                                                                                                                                                                                                                                                                                                                                                                                                                                                                                                                                                                                                                                                                                                                                                                                                                                                                                                                                                                                                                                                                                                                                                                                                                                                                                                                                                                                                                                                                                                                                                                                                                                                                                                                                                                                                                                                                                                                                                                                                                                                                                                                | Reed width             | 55mm                                                                            |
|                                                                                                                                                                                                                                                                                                                                                                                                                                                                                                                                                                                                                                                                                                                                                                                                                                                                                                                                                                                                                                                                                                                                                                                                                                                                                                                                                                                                                                                                                                                                                                                                                                                                                                                                                                                                                                                                                                                                                                                                                                                                                                                                | Hooks                  | 128, 192, 240, 320, 384, 480, 640                                               |
|                                                                                                                                                                                                                                                                                                                                                                                                                                                                                                                                                                                                                                                                                                                                                                                                                                                                                                                                                                                                                                                                                                                                                                                                                                                                                                                                                                                                                                                                                                                                                                                                                                                                                                                                                                                                                                                                                                                                                                                                                                                                                                                                | Heald frame            | 8                                                                               |
| Contraction of the second seco | Pick repeat            | 8-40                                                                            |
|                                                                                                                                                                                                                                                                                                                                                                                                                                                                                                                                                                                                                                                                                                                                                                                                                                                                                                                                                                                                                                                                                                                                                                                                                                                                                                                                                                                                                                                                                                                                                                                                                                                                                                                                                                                                                                                                                                                                                                                                                                                                                                                                | Induction brake motor  | 3 phase380V, 50HZ,1.5HP, 960R.P.M                                               |
|                                                                                                                                                                                                                                                                                                                                                                                                                                                                                                                                                                                                                                                                                                                                                                                                                                                                                                                                                                                                                                                                                                                                                                                                                                                                                                                                                                                                                                                                                                                                                                                                                                                                                                                                                                                                                                                                                                                                                                                                                                                                                                                                | M/C width              | 610mm                                                                           |
|                                                                                                                                                                                                                                                                                                                                                                                                                                                                                                                                                                                                                                                                                                                                                                                                                                                                                                                                                                                                                                                                                                                                                                                                                                                                                                                                                                                                                                                                                                                                                                                                                                                                                                                                                                                                                                                                                                                                                                                                                                                                                                                                | R.P.M                  | 700-900                                                                         |
|                                                                                                                                                                                                                                                                                                                                                                                                                                                                                                                                                                                                                                                                                                                                                                                                                                                                                                                                                                                                                                                                                                                                                                                                                                                                                                                                                                                                                                                                                                                                                                                                                                                                                                                                                                                                                                                                                                                                                                                                                                                                                                                                | Back beam creel option | 14, 21, 27, 30, 33, 39                                                          |
|                                                                                                                                                                                                                                                                                                                                                                                                                                                                                                                                                                                                                                                                                                                                                                                                                                                                                                                                                                                                                                                                                                                                                                                                                                                                                                                                                                                                                                                                                                                                                                                                                                                                                                                                                                                                                                                                                                                                                                                                                                                                                                                                | Brand                  | TONGXING (OEM, CUSTOMER LOGO)                                                   |
|                                                                                                                                                                                                                                                                                                                                                                                                                                                                                                                                                                                                                                                                                                                                                                                                                                                                                                                                                                                                                                                                                                                                                                                                                                                                                                                                                                                                                                                                                                                                                                                                                                                                                                                                                                                                                                                                                                                                                                                                                                                                                                                                | Warrantity             | One year                                                                        |
|                                                                                                                                                                                                                                                                                                                                                                                                                                                                                                                                                                                                                                                                                                                                                                                                                                                                                                                                                                                                                                                                                                                                                                                                                                                                                                                                                                                                                                                                                                                                                                                                                                                                                                                                                                                                                                                                                                                                                                                                                                                                                                                                | Package                | Ocean shipment standard wooden case<br>MEAS: 2*1*2CBM , NW:950KG, GW:<br>1050KG |

1. This shuttleless loom is designed with advanced technoogies from abroad. It has more reasonable and more superior structure. It enjoys smaller size and beautiful shape.

2. The machien adopts a special brake motor and reliable safety devices. The heald fram moves smoothly and the weft feeding speed is adjustable .

3. Double-layer weaving function can be achieved with relevant accessories equipped. The machine is also fitted with overlocking devices.

|                     | Product :              | High speed needle loom machine                    |
|---------------------|------------------------|---------------------------------------------------|
| TITITITITI.         | Mode:                  | TXF12/17                                          |
|                     | Belt quantity          | 12 line                                           |
| A CONTRACTOR OF MAL | Belt width             | 17 mm                                             |
|                     | Heald frame            | 12/16                                             |
|                     | Pick repeat            | 8-48                                              |
|                     | Weft density           | 3.5-36.7                                          |
|                     | Induction brake motor  | 3 phase380V, 50HZ,1.5HP, 960R.P.M                 |
|                     | M/C width              | 610mm                                             |
|                     | R.P.M                  | 1000-1200                                         |
| 东莞市副兴结带机大学          | Production Output      | PP: 60yard/hour/head<br>elastic: 30yard/hour/head |
|                     | Back beam creel option | 14, 21, 27, 30, 33, 39                            |
|                     | Brand                  | TONGXING (OEM, CUSTOMER LOGO)                     |
|                     | Warrantity             | One year                                          |
|                     | Package                | Ocean shipment standard wooden case               |