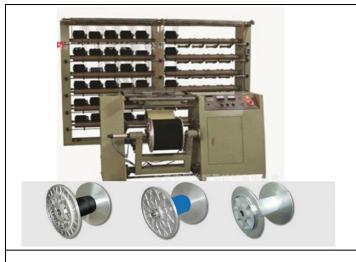

# How the tapes making ? Here is the steps

1.**Yarn** (pp,coton, nylon,rubber, latex, polypropylene etc), what we bought is one yarn rolling on one spool

2. **Yarn warping machine** (A auto warping machine is a device to warping the dozens/hundreds of single yarn on a beam with a steady speed and tension in a well-order , consist of main part and back creel. )

( one warping machine can match 10--15 needle loom machines)

3. Aluminum Beam ( a holder of yarn ) about 8kg/pc, usually one needle loom require 25 pcs

4. Needle loom machine / Jacquard machine (Machine modle: 8/30,6/55,4/65,4/80, for example: 6/55, 6 means the machine can make 6 piece tape, 55 means the tape width is 55mm.)

5. Rolling&packing machine (which can match 10 needle machine)

Website: http://www.dgtongxing.cn Youtube: https://www.youtube.com/channel/UCfBOZYuPp8aYgaazNyN4lzA Pinterest: http://www.pinterest.com/dgtongxing Alibaba: http//dgtongxing.en.alibaba.com