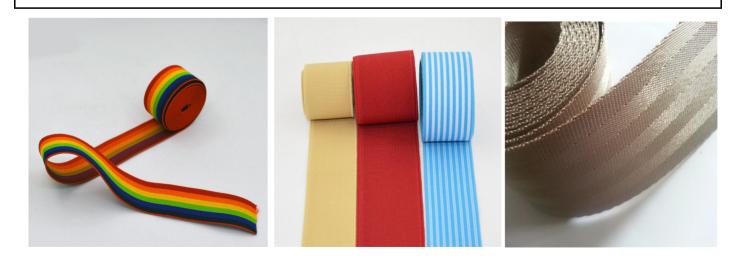

# How the tapes making ? Here is the steps

1.**Yarn** (pp,coton, nylon,rubber, latex, polypropylene etc), what we bought is one yarn rolling on one spool

2. **Yarn warping machine** (A auto warping machine is a device to warping the dozens/hundreds of single yarn on a beam with a steady speed and tension in a well-order , consist of main part and back creel. )

( one warping machine can match 10--15 needle loom machines)

3. Aluminum Beam ( a holder of yarn ) about 8kg/pc, usually one needle loom require 25 pcs

4. Needle loom machine / Jacquard machine (Machine modle: 8/30,6/55,4/65,4/80, for example: 6/55, 6 means the machine can make 6 piece tape, 55 means the tape width is 55mm.)