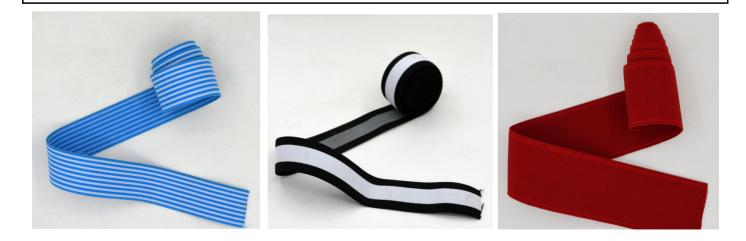

# How the tapes making ? Here is the steps

1.**Yarn** (pp,coton, nylon,rubber, latex, polypropylene etc), what we bought is one yarn rolling on one spool

2. **Yarn warping machine** (A auto warping machine is a device to warping the dozens/hundreds of single yarn on a beam with a steady speed and tension in a well-order , consist of main part and back creel. )

( one warping machine can match 10--15 needle loom machines)

3. Aluminum Beam ( a holder of yarn ) about 8kg/pc, usually one needle loom require 25 pcs

4. Needle loom machine / Jacquard machine (Machine modle: 8/30,6/55,4/65,4/80, for example: 6/55, 6 means the machine can make 6 piece tape, 55 means the tape width is 55mm.)