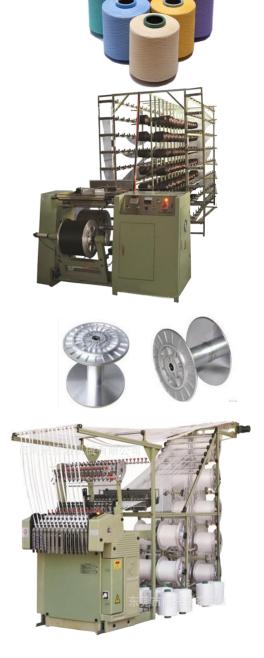

# How the tapes making ? Here is the steps

1.**Yarn** (pp,coton, nylon,rubber, latex, polypropylene etc), what we bought is one yarn rolling on one spool

2. **Yarn warping machine** (A auto warping machine is a device to warping the dozens/hundreds of single yarn on a beam with a steady speed and tension in a well-order , consist of main part and back creel. )

( one warping machine can match 10--15 needle loom machines)

3. Aluminum Beam ( a holder of yarn ) about 8kg/pc, usually one needle loom require 25 pcs

4. Needle loom machine / Jacquard machine (Machine modle: 8/30,6/55,4/65,4/80, for example: 6/55, 6 means the machine can make 6 piece tape, 55 means the tape width is 55mm.)

5. Rolling&packing machine (which can match 10 needle machine)

Website: http://www.dgtongxing.cn Youtube: https://www.youtube.com/channel/UCfBOZYuPp8aYgaazNyN4lzA Pinterest: http://www.pinterest.com/dgtongxing Alibaba: http//dgtongxing.en.alibaba.com