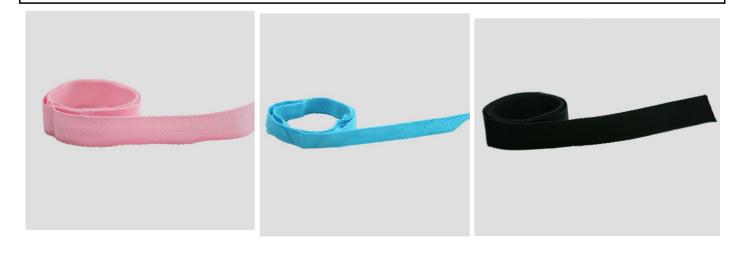

1. This jacquard weaving machine uses the lates computer-controlled jacquard head and double speed motor.

2. The jacquard machine adopts link-type rotation instead of the tranditional belt-type rotation to avoid missed stitch caused by loose or broken belt.