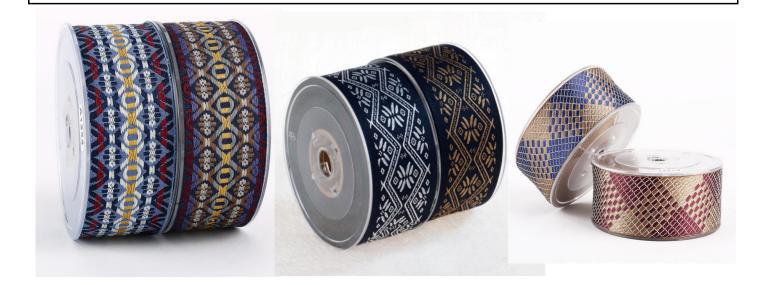

1. This shuttleless loom is designed with advanced technoogies from abroad. It has more reasonable and more superior structure. It enjoys smaller size and beautiful shape.

2. The machien adopts a special brake motor and reliable safety devices. The heald fram moves smoothly and the weft feeding speed is adjustable .

3. Double-layer weaving function can be achieved with relevant accessories equipped. The machine is also fitted with overlocking devices.

|                     | Product :              | High speed needle loom machine                    |
|---------------------|------------------------|---------------------------------------------------|
| TITITITITI.         | Mode:                  | TXF12/17                                          |
|                     | Belt quantity          | 12 line                                           |
| A CONTRACTOR OF MAL | Belt width             | 17 mm                                             |
|                     | Heald frame            | 12/16                                             |
|                     | Pick repeat            | 8-48                                              |
|                     | Weft density           | 3.5-36.7                                          |
|                     | Induction brake motor  | 3 phase380V, 50HZ,1.5HP, 960R.P.M                 |
|                     | M/C width              | 610mm                                             |
|                     | R.P.M                  | 1000-1200                                         |
| 东莞市副兴结带机大学          | Production Output      | PP: 60yard/hour/head<br>elastic: 30yard/hour/head |
|                     | Back beam creel option | 14, 21, 27, 30, 33, 39                            |
|                     | Brand                  | TONGXING (OEM, CUSTOMER LOGO)                     |
|                     | Warrantity             | One year                                          |
|                     | Package                | Ocean shipment standard wooden case               |

3. Double-layer weaving function can be achieved with relevant accessories equipped. The machine is also fitted with overlocking devices.

|                                       | Product :              | High speed needle loom machine                    |
|---------------------------------------|------------------------|---------------------------------------------------|
| TTTTTTTTTT                            | Mode:                  | TXF10/25                                          |
|                                       | Belt quantity          | 10 line                                           |
| - Decessed                            | Belt width             | 25 mm                                             |
|                                       | Heald frame            | 12/16                                             |
|                                       | Pick repeat            | 8-48                                              |
| A SUCALA SUCALA                       | Weft density           | 3.5-36.7                                          |
| · · · · · · · · · · · · · · · · · · · | Induction brake motor  | 3 phase380V, 50HZ,1.5HP, 960R.P.M                 |
|                                       | M/C width              | 610mm                                             |
| 东莞市同关织带机械工作                           | R.P.M                  | 1000-1200                                         |
|                                       | Production Output      | PP: 60yard/hour/head<br>elastic: 30yard/hour/head |
|                                       | Back beam creel option | 14, 21, 27, 30, 33, 39                            |
|                                       | Brand                  | TONGXING (OEM, CUSTOMER LOGO)                     |
|                                       | Warrantity             | One year                                          |
|                                       | Package                | Ocean shipment standard wooden case               |

3. Double-layer weaving function can be achieved with relevant accessories equipped. The machine is also fitted with overlocking devices.

| Product :              | High speed needle loom machine                    |
|------------------------|---------------------------------------------------|
| Mode:                  | TXF8/30                                           |
| Belt quantity          | 8 line                                            |
| Belt width             | 30 mm                                             |
| Heald frame            | 12/16                                             |
| Pick repeat            | 8-48                                              |
| Weft density           | 3.5-36.7                                          |
| Induction brake motor  | 3 phase380V, 50HZ,1.5HP, 960R.P.M                 |
| M/C width              | 610mm                                             |
| R.P.M                  | 1000-1200                                         |
| Production Output      | PP: 60yard/hour/head<br>elastic: 30yard/hour/head |
| Back beam creel option | 14, 21, 27, 30, 33, 39                            |
| Brand                  | TONGXING (OEM, CUSTOMER LOGO)                     |
| Warrantity             | One year                                          |
| Package                | Ocean shipment standard wooden case               |
|                        |                                                   |