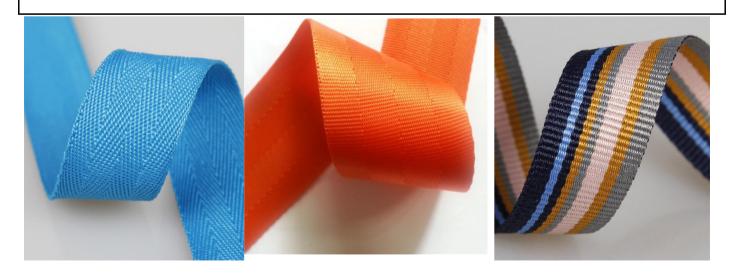

# How the tapes making ? Here is the steps

1.**Yarn** (pp,coton, nylon,rubber, latex, polypropylene etc), what we bought is one yarn rolling on one spool

2. **Yarn warping machine** (A auto warping machine is a device to warping the dozens/hundreds of single yarn on a beam with a steady speed and tension in a well-order , consist of main part and back creel. )

( one warping machine can match 10--15 needle loom machines)

3. Aluminum Beam ( a holder of yarn ) about 8kg/pc, usually one needle loom require 25 pcs

4. Needle loom machine / Jacquard machine (Machine modle: 8/30,6/55,4/65,4/80, for example: 6/55, 6 means the machine can make 6 piece tape, 55 means the tape width is 55mm.)