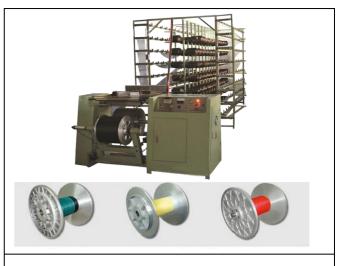

# How the tapes making ? Here is the steps

1.**Yarn** (pp,coton, nylon,rubber, latex, polypropylene etc), what we bought is one yarn rolling on one spool

2. **Yarn warping machine** (A auto warping machine is a device to warping the dozens/hundreds of single yarn on a beam with a steady speed and tension in a well-order , consist of main part and back creel. )

( one warping machine can match 10--15 needle loom machines)

3. Aluminum Beam ( a holder of yarn ) about 8kg/pc, usually one needle loom require 25 pcs

4. Needle loom machine / Jacquard machine (Machine modle: 8/30,6/55,4/65,4/80, for example: 6/55, 6 means the machine can make 6 piece tape, 55 means the tape width is 55mm.)

5. Rolling&packing machine (which can match 10 needle machine)

Website: http://www.dgtongxing.cn Youtube: https://www.youtube.com/channel/UCfBOZYuPp8aYgaazNyN4lzA Pinterest: http://www.pinterest.com/dgtongxing Alibaba: http//dgtongxing.en.alibaba.com