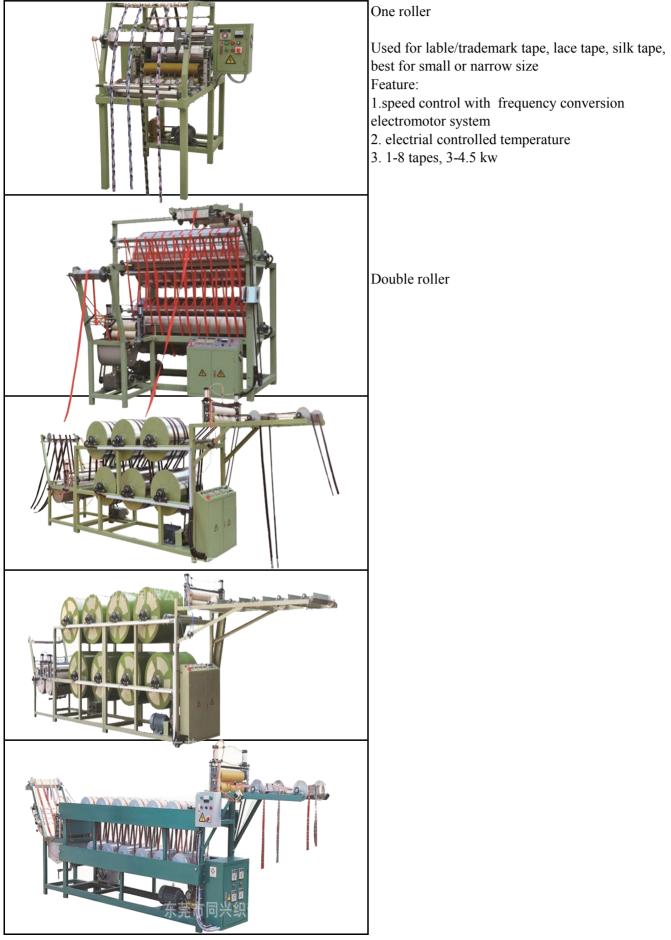

5. Rolling&packing machine (which can match 10 needle machine)

Website: http://www.dgtongxing.cn Youtube: https://www.youtube.com/channel/UCfBOZYuPp8aYgaazNyN4lzA Pinterest: http://www.pinterest.com/dgtongxing Alibaba: http//dgtongxing.en.alibaba.com