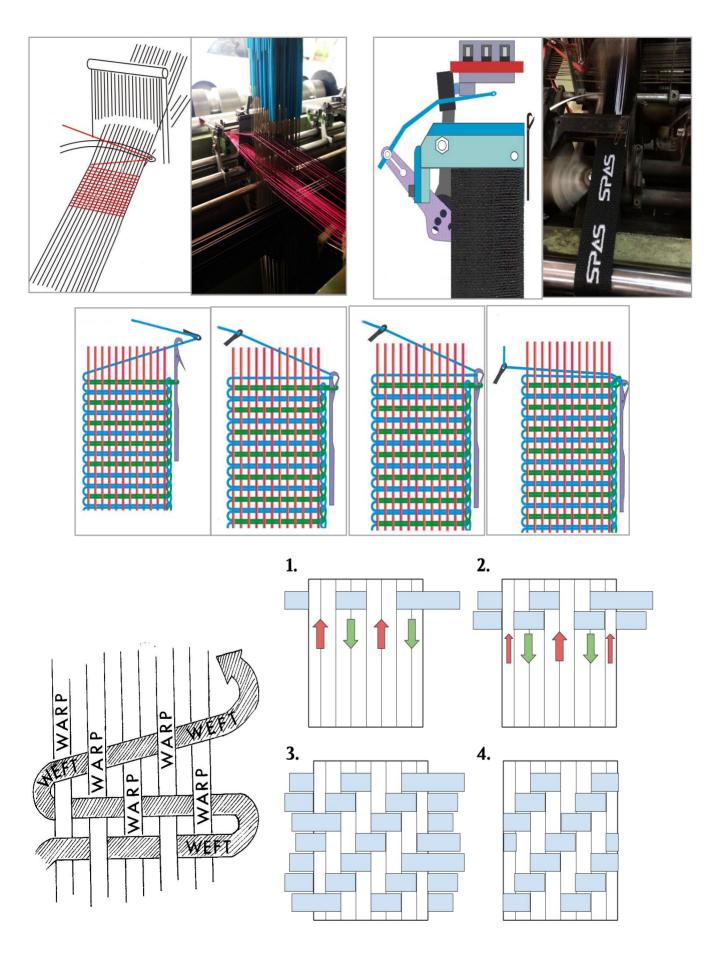

# How the tapes making ? Here is the steps

1.**Yarn** (pp,coton, nylon,rubber, latex, polypropylene etc), what we bought is one yarn rolling on one spool

2. **Yarn warping machine** (A auto warping machine is a device to warping the dozens/hundreds of single yarn on a beam with a steady speed and tension in a well-order , consist of main part and back creel. )

( one warping machine can match 10--15 needle loom machines)

3. Aluminum Beam ( a holder of yarn ) about 8kg/pc, usually one needle loom require 25 pcs

4. Needle loom machine / Jacquard machine (Machine modle: 8/30,6/55,4/65,4/80, for example: 6/55, 6 means the machine can make 6 piece tape, 55 means the tape width is 55mm.)