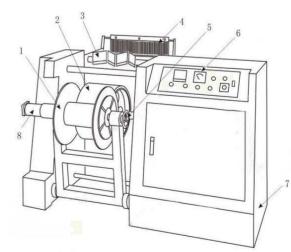

5. Rolling&packing machine (which can match 10 needle machine)

Website: http://www.dgtongxing.cn Youtube: https://www.youtube.com/channel/UCfBOZYuPp8aYgaazNyN4lzA Pinterest: http://www.pinterest.com/dgtongxing Alibaba: http//dgtongxing.en.alibaba.com